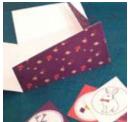

## Let's get crafty

1 Print the downloaded A4 artwork and select your favourite bauble and envelope sticker (we know, this bit is difficult!).

- 2 Cut, score and fold all the artwork elements; you should have the card, bauble, envelope and diamond sticker. Use the crop marks to line up your ruler and then using the back of your blade, score down the centre of the card for the fold and the envelope creases.
- 3 Use the point of the blade to make a very small hole on the front of the card and the hanging diamond. Use the dots on the artwork to guide you.
- **4** Glue all the glitter areas on the artwork using a small brush.
- **5** Gently shake on the glitter. Wait a few seconds and then tip it off.
- 6 Use a small piece of wire to thread through the hole to attach the bauble shape. Twist at the back to fasten and if you wish add a little clear tape to fix in place.
- **7** Fix some double sided tape to the back of the envelope stickers.
- **8** We've left the card blank for you to add your own festive message. Once written put the card in the envelope and fold in the flaps. Apply the sticker to secure it.

## POCKETFUL OF DREAMS

Card 85 x 85mm folded size Card and bauble design artwork