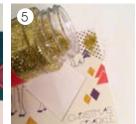

## Let's get crafty

1 Print the downloaded A4 artwork and select your favourite bauble and envelope sticker (we know, this bit is difficult!).

- 2 Cut, score and fold all the artwork elements; you should have the card, bauble, envelope and diamond sticker. Use the crop marks to line up your ruler and then using the back of your blade, score down the centre of the card for the fold and the envelope creases.
- 3 Use the point of the blade to make a very small hole on the front of the card and the hanging diamond. Use the dots on the artwork to guide you.
- **4** Glue all the glitter areas on the artwork using a small brush.
- **5** Gently shake on the glitter. Wait a few seconds and then tip it off.
- 6 Use a small piece of wire to thread through the hole to attach the bauble shape. Twist at the back to fasten and if you wish add a little clear tape to fix in place.
- **7** Fix some double sided tape to the back of the envelope stickers.
- **8** We've left the card blank for you to add your own festive message. Once written put the card in the envelope and fold in the flaps. Apply the sticker to secure it.