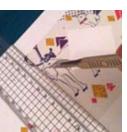

## Let's get crafty

1 Print the downloaded A4 artwork and select your favourite bauble and envelope sticker (we know, this bit is difficult!).

- 2 Cut, score and fold all the artwork elements; you should have the card, bauble, envelope and diamond sticker. Use the crop marks to line up your ruler and then using the back of your blade, score down the centre of the card for the fold and the envelope creases.
- 3 Use the point of the blade to make a very small hole on the front of the card and the hanging diamond. Use the dots on the artwork to guide you.
- **4** Glue all the glitter areas on the artwork using a small brush.
- **5** Gently shake on the glitter. Wait a few seconds and then tip it off.
- 6 Use a small piece of wire to thread through the hole to attach the bauble shape. Twist at the back to fasten and if you wish add a little clear tape to fix in place.
- **7** Fix some double sided tape to the back of the envelope stickers.
- **8** We've left the card blank for you to add your own festive message. Once written put the card in the envelope and fold in the flaps. Apply the sticker to secure it.