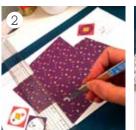

## Let's get crafty

1 Print the downloaded A4 artwork and select your favourite bauble and envelope sticker (we know, this bit is difficult!).

- 2 Cut, score and fold all the artwork elements; you should have the card, bauble, envelope and diamond sticker. Use the crop marks to line up your ruler and then using the back of your blade, score down the centre of the card for the fold and the envelope creases.
- 3 Use the point of the blade to make a very small hole on the front of the card and the hanging diamond. Use the dots on the artwork to guide you.
- **4** Glue all the glitter areas on the artwork using a small brush.
- **5** Gently shake on the glitter. Wait a few seconds and then tip it off.
- 6 Use a small piece of wire to thread through the hole to attach the bauble shape. Twist at the back to fasten and if you wish add a little clear tape to fix in place.
- **7** Fix some double sided tape to the back of the envelope stickers.
- **8** We've left the card blank for you to add your own festive message. Once written put the card in the envelope and fold in the flaps. Apply the sticker to secure it.