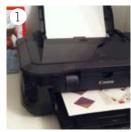

## Let's get crafty

1 Print the downloaded A4 artwork and select your favourite bauble and envelope sticker (we know, this bit is difficult!).

- 2 Cut, score and fold all the artwork elements; you should have the card, bauble, envelope and diamond sticker. Use the crop marks to line up your ruler and then using the back of your blade, score down the centre of the card for the fold and the envelope creases.
- 3 Use the point of the blade to make a very small hole on the front of the card and the hanging diamond. Use the dots on the artwork to guide you.
- **4** Glue all the glitter areas on the artwork using a small brush.
- **5** Gently shake on the glitter. Wait a few seconds and then tip it off.
- 6 Use a small piece of wire to thread through the hole to attach the bauble shape. Twist at the back to fasten and if you wish add a little clear tape to fix in place.
- **7** Fix some double sided tape to the back of the envelope stickers.
- **8** We've left the card blank for you to add your own festive message. Once written put the card in the envelope and fold in the flaps. Apply the sticker to secure it.