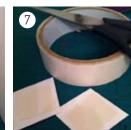

## Let's get crafty

1 Print the downloaded A4 artwork and select your favourite bauble and envelope sticker (we know, this bit is difficult!).

- 2 Cut, score and fold all the artwork elements; you should have the card, bauble, envelope and diamond sticker. Use the crop marks to line up your ruler and then using the back of your blade, score down the centre of the card for the fold and the envelope creases.
- 3 Use the point of the blade to make a very small hole on the front of the card and the hanging diamond. Use the dots on the artwork to guide you.
- **4** Glue all the glitter areas on the artwork using a small brush.
- **5** Gently shake on the glitter. Wait a few seconds and then tip it off.
- 6 Use a small piece of wire to thread through the hole to attach the bauble shape. Twist at the back to fasten and if you wish add a little clear tape to fix in place.
- **7** Fix some double sided tape to the back of the envelope stickers.
- **8** We've left the card blank for you to add your own festive message. Once written put the card in the envelope and fold in the flaps. Apply the sticker to secure it.