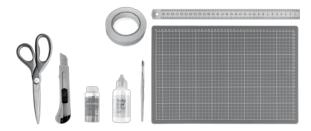

## What you will need

- A pair of scissors
- Cutting mat
- Craft knife
- Metal ruler
- An A4 printer
- A4 white card (at least 300gsm, check your printer for card weight specifics)
- PVA glue
- Glitter (we like gold, but any colour will do)
- Double sided sticky tape
- Thin wire, twine or yarn of your choice