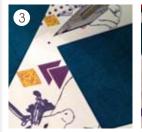

## Let's get crafty

1 Print the downloaded A4 artwork and select your favourite bauble and envelope sticker (we know, this bit is difficult!).

- 2 Cut, score and fold all the artwork elements; you should have the card, bauble, envelope and diamond sticker. Use the crop marks to line up your ruler and then using the back of your blade, score down the centre of the card for the fold and the envelope creases.
- 3 Use the point of the blade to make a very small hole on the front of the card and the hanging diamond. Use the dots on the artwork to guide you.
- **4** Glue all the glitter areas on the artwork using a small brush.
- **5** Gently shake on the glitter. Wait a few seconds and then tip it off.
- 6 Use a small piece of wire to thread through the hole to attach the bauble shape. Twist at the back to fasten and if you wish add a little clear tape to fix in place.
- **7** Fix some double sided tape to the back of the envelope stickers.
- **8** We've left the card blank for you to add your own festive message. Once written put the card in the envelope and fold in the flaps. Apply the sticker to secure it.