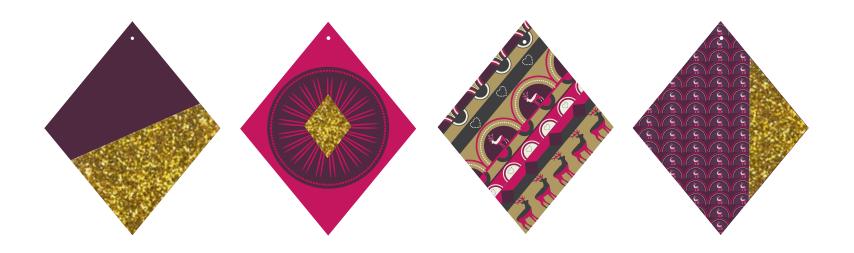

## Let's get crafty

1 Print the downloaded A4 artwork and select your favourite bauble and envelope sticker (we know, this bit is difficult!).

- 2 Cut, score and fold all the artwork elements; you should have the card, bauble, envelope and diamond sticker. Use the crop marks to line up your ruler and then using the back of your blade, score down the centre of the card for the fold and the envelope creases.
- 3 Use the point of the blade to make a very small hole on the front of the card and the hanging diamond. Use the dots on the artwork to guide you.
- **4** Glue all the glitter areas on the artwork using a small brush.
- **5** Gently shake on the glitter. Wait a few seconds and then tip it off.
- 6 Use a small piece of wire to thread through the hole to attach the bauble shape. Twist at the back to fasten and if you wish add a little clear tape to fix in place.
- **7** Fix some double sided tape to the back of the envelope stickers.
- **8** We've left the card blank for you to add your own festive message. Once written put the card in the envelope and fold in the flaps. Apply the sticker to secure it.