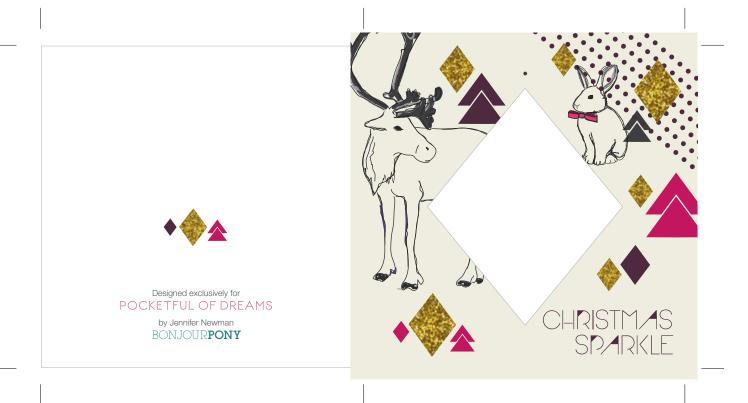

## POCKETFUL OF DREAMS

Card 85 x 85mm folded size Card and bauble design artwork