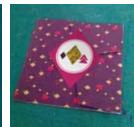

## Let's get crafty

1 Print the downloaded A4 artwork and select your favourite bauble and envelope sticker (we know, this bit is difficult!).

- 2 Cut, score and fold all the artwork elements; you should have the card, bauble, envelope and diamond sticker. Use the crop marks to line up your ruler and then using the back of your blade, score down the centre of the card for the fold and the envelope creases.
- 3 Use the point of the blade to make a very small hole on the front of the card and the hanging diamond. Use the dots on the artwork to guide you.
- **4** Glue all the glitter areas on the artwork using a small brush.
- **5** Gently shake on the glitter. Wait a few seconds and then tip it off.
- 6 Use a small piece of wire to thread through the hole to attach the bauble shape. Twist at the back to fasten and if you wish add a little clear tape to fix in place.
- **7** Fix some double sided tape to the back of the envelope stickers.
- **8** We've left the card blank for you to add your own festive message. Once written put the card in the envelope and fold in the flaps. Apply the sticker to secure it.