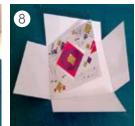

## Let's get crafty

1 Print the downloaded A4 artwork and select your favourite bauble and envelope sticker (we know, this bit is difficult!).

- 2 Cut, score and fold all the artwork elements; you should have the card, bauble, envelope and diamond sticker. Use the crop marks to line up your ruler and then using the back of your blade, score down the centre of the card for the fold and the envelope creases.
- 3 Use the point of the blade to make a very small hole on the front of the card and the hanging diamond. Use the dots on the artwork to guide you.
- **4** Glue all the glitter areas on the artwork using a small brush.
- **5** Gently shake on the glitter. Wait a few seconds and then tip it off.
- 6 Use a small piece of wire to thread through the hole to attach the bauble shape. Twist at the back to fasten and if you wish add a little clear tape to fix in place.
- **7** Fix some double sided tape to the back of the envelope stickers.
- **8** We've left the card blank for you to add your own festive message. Once written put the card in the envelope and fold in the flaps. Apply the sticker to secure it.