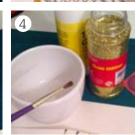

## Let's get crafty

1 Print the downloaded A4 artwork and select your favourite bauble and envelope sticker (we know, this bit is difficult!).

- 2 Cut, score and fold all the artwork elements; you should have the card, bauble, envelope and diamond sticker. Use the crop marks to line up your ruler and then using the back of your blade, score down the centre of the card for the fold and the envelope creases.
- 3 Use the point of the blade to make a very small hole on the front of the card and the hanging diamond. Use the dots on the artwork to guide you.
- **4** Glue all the glitter areas on the artwork using a small brush.
- **5** Gently shake on the glitter. Wait a few seconds and then tip it off.
- 6 Use a small piece of wire to thread through the hole to attach the bauble shape. Twist at the back to fasten and if you wish add a little clear tape to fix in place.
- **7** Fix some double sided tape to the back of the envelope stickers.
- **8** We've left the card blank for you to add your own festive message. Once written put the card in the envelope and fold in the flaps. Apply the sticker to secure it.