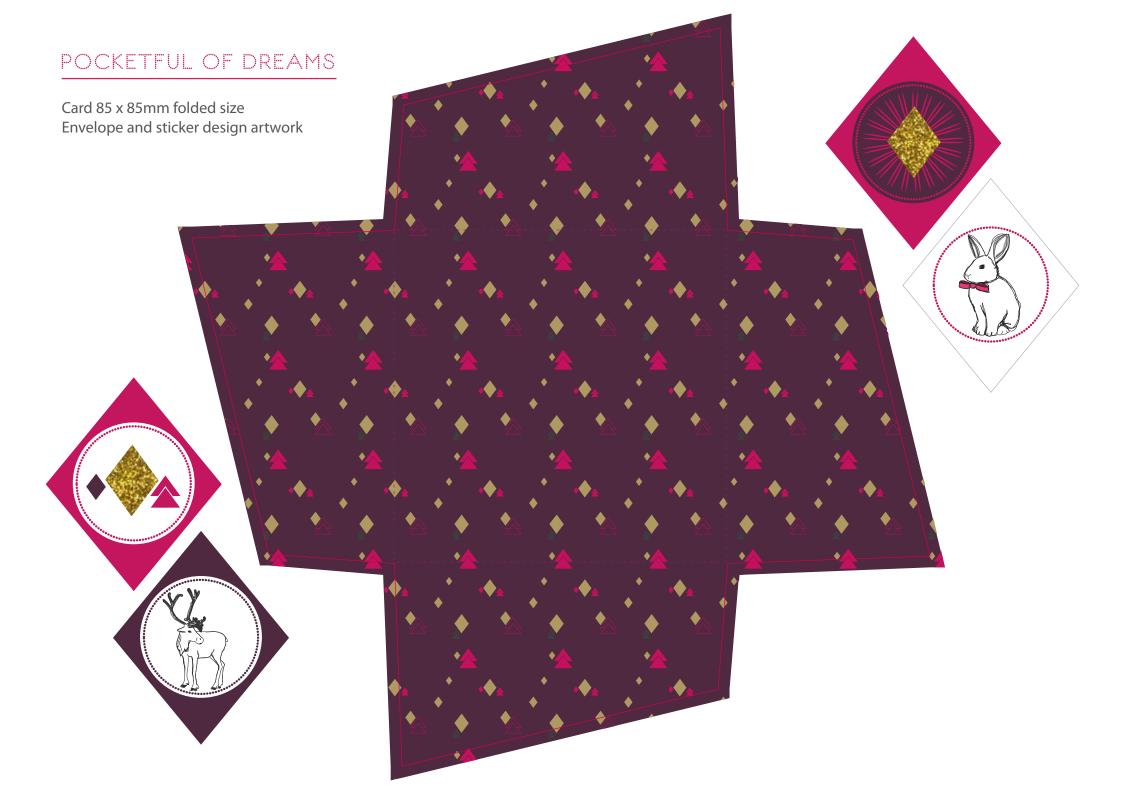

## POCKETFUL OF DREAMS

Christmas Card Instructions Diamond bauble card 85 x 85mm

A CRAFTED CHRISTMAS

## Let's get crafty

1 Print the downloaded A4 artwork and select your favourite bauble and envelope sticker (we know, this bit is difficult!).

- 2 Cut, score and fold all the artwork elements; you should have the card, bauble, envelope and diamond sticker. Use the crop marks to line up your ruler and then using the back of your blade, score down the centre of the card for the fold and the envelope creases.
- 3 Use the point of the blade to make a very small hole on the front of the card and the hanging diamond. Use the dots on the artwork to guide you.
- **4** Glue all the glitter areas on the artwork using a small brush.
- **5** Gently shake on the glitter. Wait a few seconds and then tip it off.
- 6 Use a small piece of wire to thread through the hole to attach the bauble shape. Twist at the back to fasten and if you wish add a little clear tape to fix in place.
- **7** Fix some double sided tape to the back of the envelope stickers.
- **8** We've left the card blank for you to add your own festive message. Once written put the card in the envelope and fold in the flaps. Apply the sticker to secure it.