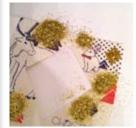

## Let's get crafty

1 Print the downloaded A4 artwork and select your favourite bauble and envelope sticker (we know, this bit is difficult!).

- 2 Cut, score and fold all the artwork elements; you should have the card, bauble, envelope and diamond sticker. Use the crop marks to line up your ruler and then using the back of your blade, score down the centre of the card for the fold and the envelope creases.
- 3 Use the point of the blade to make a very small hole on the front of the card and the hanging diamond. Use the dots on the artwork to guide you.
- **4** Glue all the glitter areas on the artwork using a small brush.
- **5** Gently shake on the glitter. Wait a few seconds and then tip it off.
- 6 Use a small piece of wire to thread through the hole to attach the bauble shape. Twist at the back to fasten and if you wish add a little clear tape to fix in place.
- **7** Fix some double sided tape to the back of the envelope stickers.
- **8** We've left the card blank for you to add your own festive message. Once written put the card in the envelope and fold in the flaps. Apply the sticker to secure it.