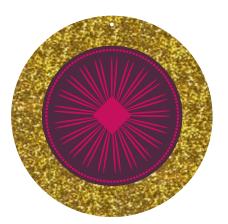

## Let's get crafty

1 Print the downloaded A4 artwork and select your favourite bauble and envelope sticker (we know, this bit is difficult!).

- 2 Cut, score and fold all the artwork elements; you should have the card, bauble, envelope and bauble sticker. Use the crop marks to line up your ruler and then using the back of your blade, score down the centre of the card for the fold and the envelope creases.
- **3** Use the point of the blade to make a very small hole on the front of the card and the hanging bauble, Use the dots on the artwork to guide you.
- **4** Glue all the glitter areas on the artwork using a small brush.
- **5** Gently shake on the glitter. Wait a few seconds and then tip it off.
- **6** Use a small piece of wire to thread through the hole to attach the bauble shape. Twist at the back to fasten and if you wish add a little clear tape to fix in place.
- **7** Fix some double sided tape to the back of the envelope stickers.
- **8** We've left the card blank for you to add your own festive message. Once written, put the card in the envelope and fold in the flaps. Apply the sticker to secure it.