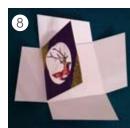

## Let's get crafty

1 Print the downloaded A4 artwork and select your favourite bauble and envelope sticker (we know, this bit is difficult!).

- 2 Cut, score and fold all the artwork elements; you should have the card, bauble, envelope and bauble sticker. Use the crop marks to line up your ruler and then using the back of your blade, score down the centre of the card for the fold and the envelope creases.
- **3** Use the point of the blade to make a very small hole on the front of the card and the hanging bauble, Use the dots on the artwork to guide you.
- **4** Glue all the glitter areas on the artwork using a small brush.
- **5** Gently shake on the glitter. Wait a few seconds and then tip it off.
- **6** Use a small piece of wire to thread through the hole to attach the bauble shape. Twist at the back to fasten and if you wish add a little clear tape to fix in place.
- **7** Fix some double sided tape to the back of the envelope stickers.
- **8** We've left the card blank for you to add your own festive message. Once written, put the card in the envelope and fold in the flaps. Apply the sticker to secure it.