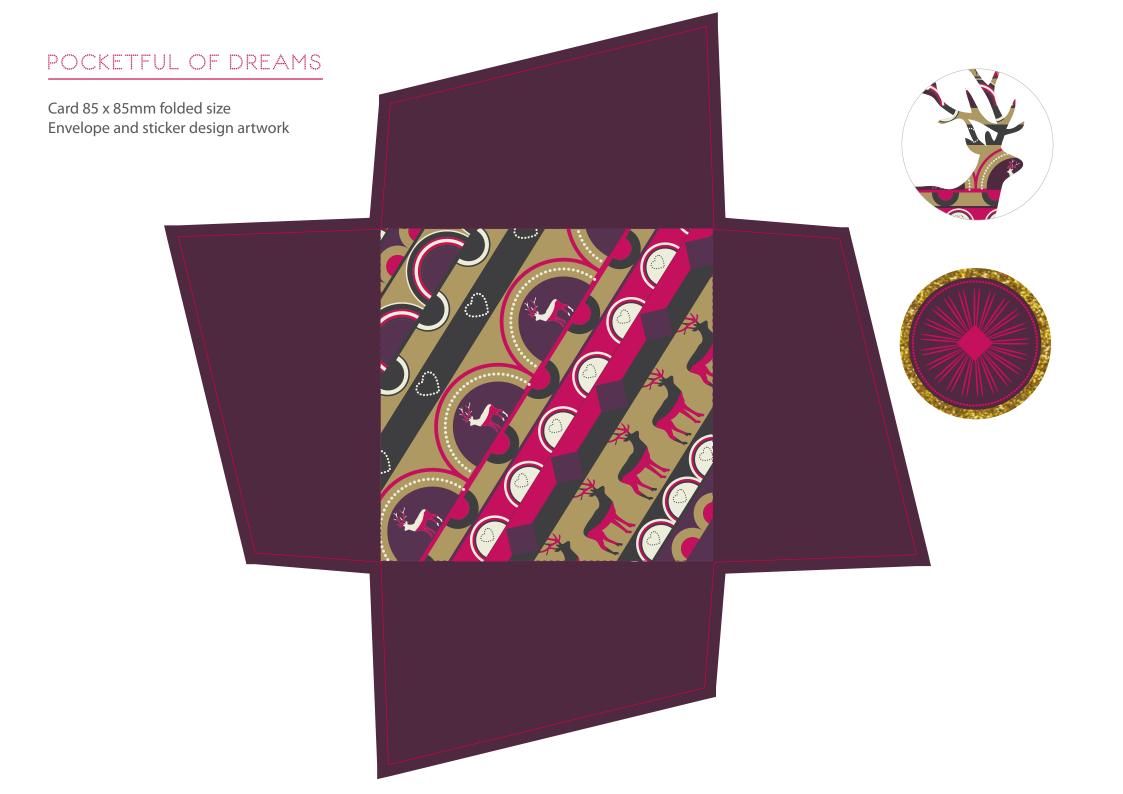

## Let's get crafty

1 Print the downloaded A4 artwork and select your favourite bauble and envelope sticker (we know, this bit is difficult!).

- 2 Cut, score and fold all the artwork elements; you should have the card, bauble, envelope and bauble sticker. Use the crop marks to line up your ruler and then using the back of your blade, score down the centre of the card for the fold and the envelope creases.
- **3** Use the point of the blade to make a very small hole on the front of the card and the hanging bauble, Use the dots on the artwork to guide you.
- **4** Glue all the glitter areas on the artwork using a small brush.
- **5** Gently shake on the glitter. Wait a few seconds and then tip it off.
- **6** Use a small piece of wire to thread through the hole to attach the bauble shape. Twist at the back to fasten and if you wish add a little clear tape to fix in place.
- **7** Fix some double sided tape to the back of the envelope stickers.
- **8** We've left the card blank for you to add your own festive message. Once written, put the card in the envelope and fold in the flaps. Apply the sticker to secure it.

## POCKETFUL OF DREAMS

Card 85 x 85mm folded size Card and bauble design artwork