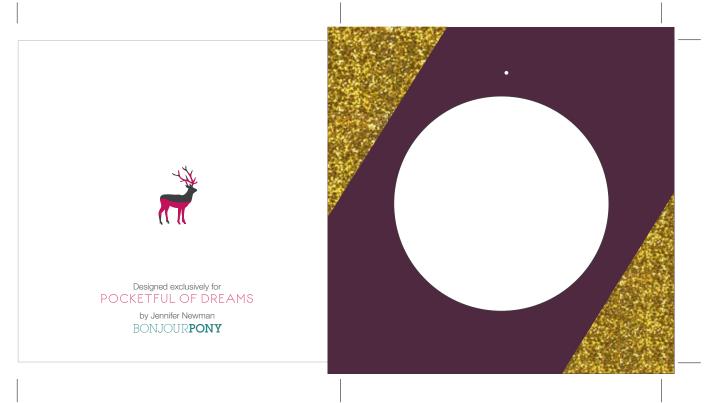

## POCKETFUL OF DREAMS

Christmas Card Instructions Round bauble card 85 x 85mm

A CRAFTED CHRISTMAS

## Let's get crafty

1 Print the downloaded A4 artwork and select your favourite bauble and envelope sticker (we know, this bit is difficult!).

- 2 Cut, score and fold all the artwork elements; you should have the card, bauble, envelope and bauble sticker. Use the crop marks to line up your ruler and then using the back of your blade, score down the centre of the card for the fold and the envelope creases.
- **3** Use the point of the blade to make a very small hole on the front of the card and the hanging bauble, Use the dots on the artwork to guide you.
- **4** Glue all the glitter areas on the artwork using a small brush.
- **5** Gently shake on the glitter. Wait a few seconds and then tip it off.
- **6** Use a small piece of wire to thread through the hole to attach the bauble shape. Twist at the back to fasten and if you wish add a little clear tape to fix in place.
- **7** Fix some double sided tape to the back of the envelope stickers.
- **8** We've left the card blank for you to add your own festive message. Once written, put the card in the envelope and fold in the flaps. Apply the sticker to secure it.

## POCKETFUL OF DREAMS

Card 85 x 85mm folded size Card and bauble design artwork