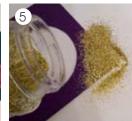

## Let's get crafty

1 Print the downloaded A4 artwork and select your favourite bauble and envelope sticker (we know, this bit is difficult!).

- 2 Cut, score and fold all the artwork elements; you should have the card, bauble, envelope and bauble sticker. Use the crop marks to line up your ruler and then using the back of your blade, score down the centre of the card for the fold and the envelope creases.
- **3** Use the point of the blade to make a very small hole on the front of the card and the hanging bauble, Use the dots on the artwork to guide you.
- **4** Glue all the glitter areas on the artwork using a small brush.
- **5** Gently shake on the glitter. Wait a few seconds and then tip it off.
- **6** Use a small piece of wire to thread through the hole to attach the bauble shape. Twist at the back to fasten and if you wish add a little clear tape to fix in place.
- **7** Fix some double sided tape to the back of the envelope stickers.
- **8** We've left the card blank for you to add your own festive message. Once written, put the card in the envelope and fold in the flaps. Apply the sticker to secure it.