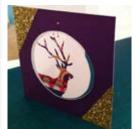

## Let's get crafty

1 Print the downloaded A4 artwork and select your favourite bauble and envelope sticker (we know, this bit is difficult!).

- 2 Cut, score and fold all the artwork elements; you should have the card, bauble, envelope and bauble sticker. Use the crop marks to line up your ruler and then using the back of your blade, score down the centre of the card for the fold and the envelope creases.
- **3** Use the point of the blade to make a very small hole on the front of the card and the hanging bauble, Use the dots on the artwork to guide you.
- **4** Glue all the glitter areas on the artwork using a small brush.
- **5** Gently shake on the glitter. Wait a few seconds and then tip it off.
- **6** Use a small piece of wire to thread through the hole to attach the bauble shape. Twist at the back to fasten and if you wish add a little clear tape to fix in place.
- **7** Fix some double sided tape to the back of the envelope stickers.
- **8** We've left the card blank for you to add your own festive message. Once written, put the card in the envelope and fold in the flaps. Apply the sticker to secure it.

## POCKETFUL OF DREAMS

Card 85 x 85mm folded size Card and bauble design artwork