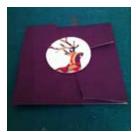

## Let's get crafty

1 Print the downloaded A4 artwork and select your favourite bauble and envelope sticker (we know, this bit is difficult!).

- 2 Cut, score and fold all the artwork elements; you should have the card, bauble, envelope and bauble sticker. Use the crop marks to line up your ruler and then using the back of your blade, score down the centre of the card for the fold and the envelope creases.
- **3** Use the point of the blade to make a very small hole on the front of the card and the hanging bauble, Use the dots on the artwork to guide you.
- **4** Glue all the glitter areas on the artwork using a small brush.
- **5** Gently shake on the glitter. Wait a few seconds and then tip it off.
- **6** Use a small piece of wire to thread through the hole to attach the bauble shape. Twist at the back to fasten and if you wish add a little clear tape to fix in place.
- **7** Fix some double sided tape to the back of the envelope stickers.
- **8** We've left the card blank for you to add your own festive message. Once written, put the card in the envelope and fold in the flaps. Apply the sticker to secure it.