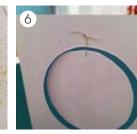

## Let's get crafty

1 Print the downloaded A4 artwork and select your favourite bauble and envelope sticker (we know, this bit is difficult!).

- 2 Cut, score and fold all the artwork elements; you should have the card, bauble, envelope and bauble sticker. Use the crop marks to line up your ruler and then using the back of your blade, score down the centre of the card for the fold and the envelope creases.
- **3** Use the point of the blade to make a very small hole on the front of the card and the hanging bauble, Use the dots on the artwork to guide you.
- **4** Glue all the glitter areas on the artwork using a small brush.
- **5** Gently shake on the glitter. Wait a few seconds and then tip it off.
- **6** Use a small piece of wire to thread through the hole to attach the bauble shape. Twist at the back to fasten and if you wish add a little clear tape to fix in place.
- **7** Fix some double sided tape to the back of the envelope stickers.
- **8** We've left the card blank for you to add your own festive message. Once written, put the card in the envelope and fold in the flaps. Apply the sticker to secure it.