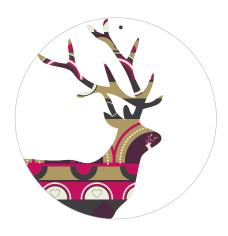

## Let's get crafty

1 Print the downloaded A4 artwork and select your favourite bauble and envelope sticker (we know, this bit is difficult!).

- 2 Cut, score and fold all the artwork elements; you should have the card, bauble, envelope and bauble sticker. Use the crop marks to line up your ruler and then using the back of your blade, score down the centre of the card for the fold and the envelope creases.
- **3** Use the point of the blade to make a very small hole on the front of the card and the hanging bauble, Use the dots on the artwork to guide you.
- **4** Glue all the glitter areas on the artwork using a small brush.
- **5** Gently shake on the glitter. Wait a few seconds and then tip it off.
- **6** Use a small piece of wire to thread through the hole to attach the bauble shape. Twist at the back to fasten and if you wish add a little clear tape to fix in place.
- **7** Fix some double sided tape to the back of the envelope stickers.
- **8** We've left the card blank for you to add your own festive message. Once written, put the card in the envelope and fold in the flaps. Apply the sticker to secure it.