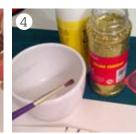

## Let's get crafty

1 Print the downloaded A4 artwork and select your favourite bauble and envelope sticker (we know, this bit is difficult!).

- 2 Cut, score and fold all the artwork elements; you should have the card, bauble, envelope and bauble sticker. Use the crop marks to line up your ruler and then using the back of your blade, score down the centre of the card for the fold and the envelope creases.
- **3** Use the point of the blade to make a very small hole on the front of the card and the hanging bauble, Use the dots on the artwork to guide you.
- **4** Glue all the glitter areas on the artwork using a small brush.
- **5** Gently shake on the glitter. Wait a few seconds and then tip it off.
- **6** Use a small piece of wire to thread through the hole to attach the bauble shape. Twist at the back to fasten and if you wish add a little clear tape to fix in place.
- **7** Fix some double sided tape to the back of the envelope stickers.
- **8** We've left the card blank for you to add your own festive message. Once written, put the card in the envelope and fold in the flaps. Apply the sticker to secure it.