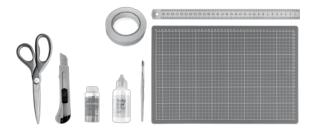

## What you will need

- A pair of scissors
- Cutting mat
- Craft knife
- Metal ruler
- An A4 printer
- A4 white card (at least 300gsm, check your printer for card weight specifics)
- PVA glue
- Glitter (we like gold, but any colour will do)
- Double sided sticky tape
- Thin wire, twine or yarn of your choice