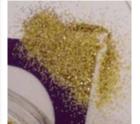

## Let's get crafty

1 Print the downloaded A4 artwork and select your favourite bauble and envelope sticker (we know, this bit is difficult!).

- 2 Cut, score and fold all the artwork elements; you should have the card, bauble, envelope and bauble sticker. Use the crop marks to line up your ruler and then using the back of your blade, score down the centre of the card for the fold and the envelope creases.
- **3** Use the point of the blade to make a very small hole on the front of the card and the hanging bauble, Use the dots on the artwork to guide you.
- **4** Glue all the glitter areas on the artwork using a small brush.
- **5** Gently shake on the glitter. Wait a few seconds and then tip it off.
- **6** Use a small piece of wire to thread through the hole to attach the bauble shape. Twist at the back to fasten and if you wish add a little clear tape to fix in place.
- **7** Fix some double sided tape to the back of the envelope stickers.
- **8** We've left the card blank for you to add your own festive message. Once written, put the card in the envelope and fold in the flaps. Apply the sticker to secure it.